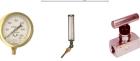

- Back and Bottom Mounting Options
- Rotatable Set Pointer
- Rugged Construction
- Three-Color Dial
- Three Pressure Ranges
- 2½" & 3½" Sizes

Marsh Instruments Tridicators (Boiler Gauges) are designed and suitable for hot water heating systems. These instruments indicate pressure in psi and altitude for pools and spa's in feet of H<sub>2</sub>O; in °F and °C. All models feature a set hand for setting the desired pressure and altitude of the installation.

#### STANDARD RANGES & PART NUMBERS

| TYPE                                        | TRIDICATORS       |                   |                   |
|---------------------------------------------|-------------------|-------------------|-------------------|
| Size                                        | 21/2"             | 3½"               | 3½″               |
| Case Style                                  | Round             | Square            | Square            |
| Case Material                               | Steel             | Steel             | Steel             |
| Internals                                   | Copper Alloy      | Copper Alloy      | Copper Alloy      |
| Mounting/Case Style                         | CB                | LBM               | LM                |
| Connection                                  | ¼ NPT             | ½ NPT             | ½ NPT             |
| Scale Standard                              | psi/Feet of Water | psi/Feet of Water | psi/Feet of Water |
| 0 to 60 psi / 0 to 130 ft H <sub>2</sub> 0  | Y22026            | Y22006            | Y22002            |
| 0 to 100 psi / 0 to 230 ft H <sub>2</sub> 0 |                   | Y22008            | Y22004            |
| 0 to 200 psi / 0 to 460 ft H <sub>2</sub> 0 |                   | Y22016            | Y22012            |
| 0 to 300 psi / 0 to 680 ft H <sub>2</sub> 0 |                   | Y22018            | Y22014            |

## Y22006 RED POINTERS 1 4 3 8 BLACK ALTITUDE POINTER 3.67 SO .97 BULB 1/2 NPT DIAL, WHITE WITH BLACK CHARACTERS 7/8 SQUARE