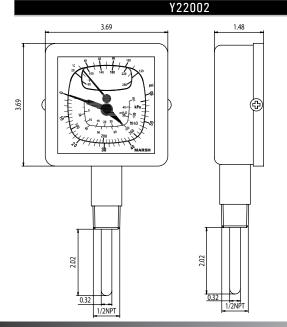

#### STANDARD RANGES & PART NUMBERS

| TYPE                                        | TRIDICATORS       |                   |                   |
|---------------------------------------------|-------------------|-------------------|-------------------|
| Size                                        | 21/2"             | 3½"               | 3½″               |
| Case Style                                  | Round             | Square            | Square            |
| Case Material                               | Steel             | Steel             | Steel             |
| Internals                                   | Copper Alloy      | Copper Alloy      | Copper Alloy      |
| Mounting/Case Style                         | CB                | LBM               | LM                |
| Connection                                  | ¼ NPT             | ½ NPT             | ½ NPT             |
| Scale Standard                              | psi/Feet of Water | psi/Feet of Water | psi/Feet of Water |
| 0 to 60 psi / 0 to 130 ft H <sub>2</sub> 0  | Y22026            | Y22006            | Y22002            |
| 0 to 100 psi / 0 to 230 ft H <sub>2</sub> 0 |                   | Y22008            | Y22004            |
| 0 to 200 psi / 0 to 460 ft H <sub>2</sub> 0 |                   | Y22016            | Y22012            |
| 0 to 300 psi / 0 to 680 ft H <sub>2</sub> 0 |                   | Y22018            | Y22014            |

## Y22006 RED POINTERS 1 4 3 8 BLACK ALTITUDE POINTER 3.67 SO .97 BULB 1/2 NPT DIAL, WHITE WITH BLACK CHARACTERS 7/8 SQUARE

### CONNECTION

2½" case: ¼ NPT Center Back Mount, 3½" case: ½ NPT Lower Mount or Lower Back Mount

#### **PRESSURE RANGES**

Dual scale in 4 ranges:

0 to 60 psi & 0 to 130 ft. of water 0 to 100 psi & 0 to 230 ft. of water 0 to 200 psi & 0 to 480 ft. of water 0 to 300 psi & 0 to 680 ft. of water