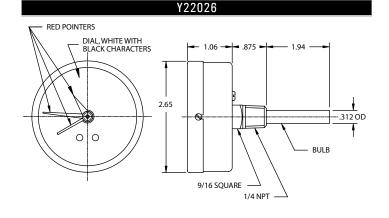

#### STANDARD RANGES & PART NUMBERS

| TYPE                                        | TRIDICATORS       |                   |                   |
|---------------------------------------------|-------------------|-------------------|-------------------|
| Size                                        | 21/2"             | 3½"               | 3½″               |
| Case Style                                  | Round             | Square            | Square            |
| Case Material                               | Steel             | Steel             | Steel             |
| Internals                                   | Copper Alloy      | Copper Alloy      | Copper Alloy      |
| Mounting/Case Style                         | CB                | LBM               | LM                |
| Connection                                  | ¼ NPT             | ½ NPT             | ½ NPT             |
| Scale Standard                              | psi/Feet of Water | psi/Feet of Water | psi/Feet of Water |
| 0 to 60 psi / 0 to 130 ft H <sub>2</sub> 0  | Y22026            | Y22006            | Y22002            |
| 0 to 100 psi / 0 to 230 ft H <sub>2</sub> 0 |                   | Y22008            | Y22004            |
| 0 to 200 psi / 0 to 460 ft H <sub>2</sub> 0 |                   | Y22016            | Y22012            |
| 0 to 300 psi / 0 to 680 ft H <sub>2</sub> 0 |                   | Y22018            | Y22014            |

## Y22006 RED POINTERS 1 4 3 8 BLACK ALTITUDE POINTER 3.67 SO .97 BULB 1/2 NPT DIAL, WHITE WITH BLACK CHARACTERS 7/8 SQUARE

### CONNECTION

2½" case: ¼ NPT Center Back Mount, 3½" case: ½ NPT Lower Mount or Lower Back Mount

#### **PRESSURE RANGES**

Dual scale in 4 ranges:

0 to 60 psi & 0 to 130 ft. of water 0 to 100 psi & 0 to 230 ft. of water 0 to 200 psi & 0 to 480 ft. of water 0 to 300 psi & 0 to 680 ft. of water