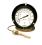

- Back and Bottom Mounting Options
- Rotatable Set Pointer
- Rugged Construction
- Three-Color Dial
- Three Pressure Ranges
- 2½" & 3½" Sizes

Marsh Instruments Tridicators (Boiler Gauges) are designed and suitable for hot water heating systems. These instruments indicate pressure in psi and altitude for pools and spa's in feet of H<sub>2</sub>O; in °F and °C. All models feature a set hand for setting the desired pressure and altitude of the installation.

#### STANDARD RANGES & PART NUMBERS

| TYPE                                        | TRIDICATORS       |                   |                   |
|---------------------------------------------|-------------------|-------------------|-------------------|
| Size                                        | 21/2"             | 3½"               | 3½″               |
| Case Style                                  | Round             | Square            | Square            |
| Case Material                               | Steel             | Steel             | Steel             |
| Internals                                   | Copper Alloy      | Copper Alloy      | Copper Alloy      |
| Mounting/Case Style                         | CB                | LBM               | LM                |
| Connection                                  | ¼ NPT             | ½ NPT             | ½ NPT             |
| Scale Standard                              | psi/Feet of Water | psi/Feet of Water | psi/Feet of Water |
| 0 to 60 psi / 0 to 130 ft H <sub>2</sub> 0  | Y22026            | Y22006            | Y22002            |
| 0 to 100 psi / 0 to 230 ft H <sub>2</sub> 0 |                   | Y22008            | Y22004            |
| 0 to 200 psi / 0 to 460 ft H <sub>2</sub> 0 |                   | Y22016            | Y22012            |
| 0 to 300 psi / 0 to 680 ft H <sub>2</sub> 0 |                   | Y22018            | Y22014            |

## Y22006 RED POINTERS 1 4 3 8 BLACK ALTITUDE POINTER 3.67 SO .97 BULB 1/2 NPT DIAL, WHITE WITH BLACK CHARACTERS 7/8 SQUARE