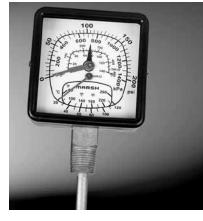

- Back and Bottom Mounting Options
- Rotatable Set Pointer
- Rugged Construction
- Three-Color Dial
- Three Pressure Ranges
- 2½" & 3½" Sizes

Marsh Instruments Tridicators (Boiler Gauges) are designed and suitable for hot water heating systems. These instruments indicate pressure in psi and altitude for pools and spa's in feet of H<sub>2</sub>O; in °F and °C. All models feature a set hand for setting the desired pressure and altitude of the installation.

Typical applications include hot water boilers, heated pools, spa's and hot tubs.