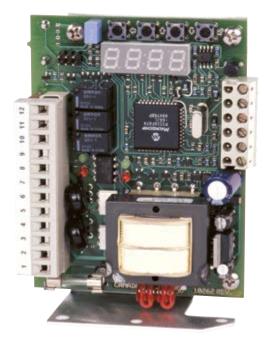

## D.C. Analog - EASC SCC-10

Models SCC10-15/230V 115 or 230 Volt A.C. Actuators SCC10-24 VAC 24 Volt A.C. Actuators

| Model                                        |
|----------------------------------------------|
| SCC10-24 VDC<br>12 or 24 Volt D.C. Actuators |

## EASC (Micro-Processor Based Analog Controller)

The Electric Actuator Smart Controller (EASC SCC-10) card provides accurate positioning control of electric motor actuators using an analog input signal. Setup and calibration is greatly simplified using microprocessor based technology. There are no dip switches to set or trim pots to adjust. Setup is quick and easy using the EASC menu viewed on an LED display. No external meters are required, even for potentiometer setup. Once the initial menu settings are chosen, the EASC performs a self-calibration routine, applying the menu selections to actual actuator performance. Calibration values are then stored in permanent non-volatile memory.