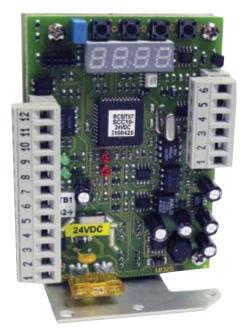

## D.C. Analog - EASC SCC-10

Models SCC10-15/230V 115 or 230 Volt A.C. Actuators SCC10-24 VAC 24 Volt A.C. Actuators

| Model                                        |
|----------------------------------------------|
| SCC10-24 VDC<br>12 or 24 Volt D.C. Actuators |

## EASC (Micro-Processor Based Analog Controller)

The Electric Actuator Smart Controller (EASC SCC-10) card provides accurate positioning control of electric motor actuators using an analog input signal. Setup and calibration is greatly simplified using microprocessor based technology. There are no dip switches to set or trim pots to adjust. Setup is quick and easy using the EASC menu viewed on an LED display. No external meters are required, even for potentiometer setup. Once the initial menu settings are chosen, the EASC performs a self-calibration routine, applying the menu selections to actual actuator performance. Calibration values are then stored in permanent non-volatile memory.